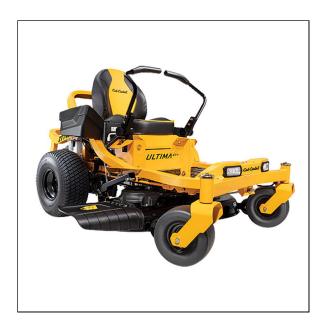

## Cub Cadet ZT1 42" Zero-Turn Mower

- A 21.5 HP/726cc Kawasaki FR Series twin-cylinder OHV engine delivers high-performance power to tackle your yard
- Dual hydrostatic transmissions allow for quick and effortless 7 MPH forward (3.5 MPH reverse) ground speeds that leaves your lawn with a professional-quality finish
- A continuous square 2 in. x 2 in. tubular steel frame with fully e-coat lower frame and triple guard corrosion defense system, a multi-step process that electronically applies automotive-grade corrosion resistance with meticulous care to protect against wear and tear