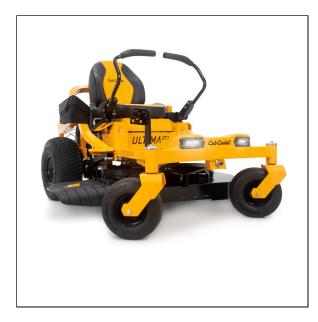

## Cub Cadet ZT1 42" FAB Zero-Turn Mower

- An 18 HP/726cc Kawasaki FR600V twin-cylinder OHV engine delivers high-performance power to tackle your yard
- Dual hydrostatic transmissions allow for quick and effortless 7 MPH forward (3.5 MPH reverse) ground speeds that leaves your lawn with a professional-quality finish
- A continuous square 2 in. x 2 in. tubular steel frame with fully e-coat lower frame and triple guard corrosion defense system, a multi-step process that electronically applies automotive-grade corrosion resistance with meticulous care to protect against wear and tear