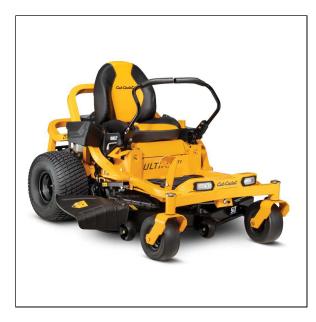

## Cub Cadet ZT1 50" Zero-Turn Mower

Read More

SKU:17TIEACLA10

**Price:**\$3599

Categories:Cub Cadet

## Cub Cadet ZT1 50" Zero-Turn Mower

- A premium 23 HP/726cc Kawasaki FR691V twin-cylinder OHV engine, commercial-grade power that meets your yard's toughest demands
- Dual hydrostatic transmissions allow for quick and effortless 7 MPH forward (3.5 MPH reverse) ground speeds that leaves your lawn with a professional-quality finish
- 50-in. AeroForce fabricated deck that delivers a signature cut with fewer clumps and stragglers, finer clippings and increased evenness