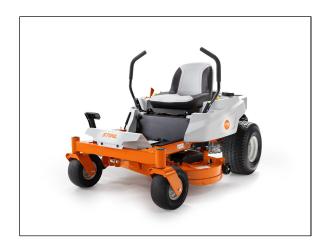

## STIHL RZ 142 Zero Turn Mower

The STIHL RZ 142 zero-turn mower gives homeowners the power and performance they need in pursuit of the perfect cut. ReadyStart® technology eliminates the need for a choke pull, making it easy to start the mower. From the powerful 23 hp V-Twin Briggs & Stratton® engine to the durable commercial-grade 42" mowing deck, the STIHL RZ 142 is built to endure. The Hydro-Gear® ZT-2200 transaxles allow for 7 mph forward ground speeds and 4 mph in reverse, enabling users to enjoy a smooth, efficient cutting experience.