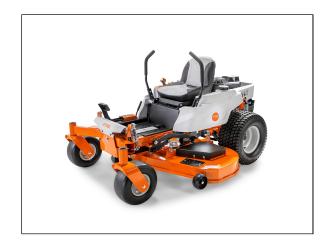

## STIHL RZ 261 Zero Turn Mower

Whether it's a large residential lawn or farm and ranch property, the STIHL RZ 261 is the largest consumer model of zero-turn mower in the STIHL lineup, making it the ideal fit for a range of properties. Powered by its reliable 25 hp V-Twin Briggs & Stratton® engine and built on a versatile four-wheel suspension system with adjustable rear shock absorbers, the STIHL RZ 261 delivers the power to take on the job, plus the support to get it done comfortably. The Hydro-Gear® ZT-3100 transaxles enable 8.5 mph forward ground speed for smooth and efficient cutting. Two USB-A ports allow users to charge devices while mowing, helping make the STIHL RZ 261 a fantastic combination of performance, comfort and capability.