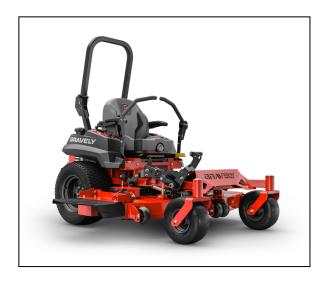

# Gravely Pro-Turn® 148 Kawasaki® Zero-Turn Mower

Put your best foot forward with the power and performance of the PRO-TURN 100.

Every inch is of value on the PRO-TURN 100. Packed with Gravely brand's time-tested features, this hardworking mower stands up to your toughest jobs.