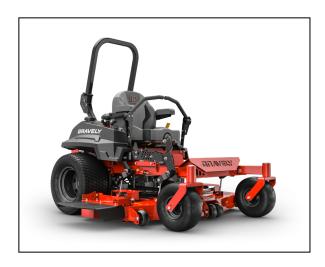

## Gravely Pro-Turn® 200 52" Kawasaki® FX850V

Tackle demanding jobs day after day with the durable performance of the PRO-TURN 200. Smart design and durability are packed into the PRO-TURN 200. Nimble and comfortable, the 200 delivers performance season after season with a full-suspension seat system and a 7-gauge X-Factor deck.

## Features may include:

- X-Factor® II Deck The 7-gauge, X-Factor® II Deck is fabricated from top to bottom, providing industrial-strength peace of mind that's reinforced with an exclusive limited lifetime warranty.
- Seating System A full-suspension seat provides added lateral stability and improved durability with vibration control for all-day comfort.
- Steel Chassis A heavy-duty, 1.5-inch x 3-inch steel, the singular tubular frame is fabricated with four engine frame isolation points to reduce cockpit vibration by 45% while lessening operator fatigue.