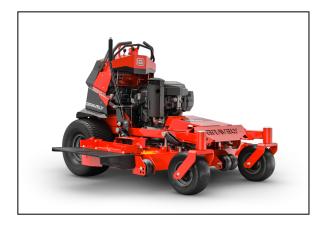

### Gravely Pro-Stance 36'' Kawasaki® Stand On Mower 994149

Read More

SKU:994149

**Price:**\$8999

Categories: Gravely

**Product Description** 

# Gravely Pro-Stance 36'' Kawasaki® Stand On Mower

Take on hills with confidence on the redesigned PRO-STANCE®. With redistributed weight and a lowered center of gravity, the PRO-STANCE offers versatility with a range of deck sizes. The redesigned PRO-STANCE will ensure you maximize your investment.