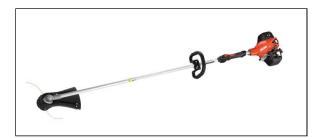

## Echo Power Equipment SRM-2620

Read More

SKU:SRM-2620

Price:\$369.99

Categories: Echo Power Equipment

## SRM-2620 Features

- 25.4 cc professional-grade two-stroke engine manufactured from magnesium
- Two-stage air filtration system dramatically increases cleaning capability and allows for longer maintenance intervals
- Tool-less access for convenient in-field servicing
- Easy start-ability especially for re-starts in hot, dusty climates
- Large 20.6 fluid ounce fuel tank for an extended run time between fill-ups
- Over-molded front and rear hand grips for extreme comfort
- Speed-Feed 400 cutting head that re-loads in seconds without dis-assembly
- 1.62:1 gear reduction for fast, efficient cutting