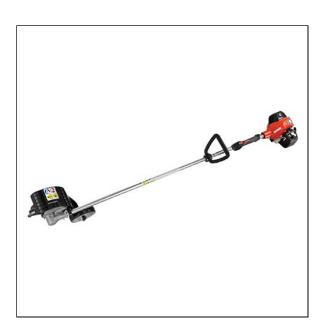

## **Echo Power Equipment BRD-2620**

Read More

**SKU:**BRD-2620

Price:\$649.99

Categories: Echo Power Equipment

## **BRD-2620 FEATURES**

- 25.4 cc professional-grade two-stroke engine
- 59" straight shaft with flex cable drive for outstanding reach
- Cast aluminum debris shield combined with high-impact nylon shield for reduced material kickback
- Easy start-ability especially for re-starts in hot, dusty climates
- Large 20.6 fluid ounce fuel tank for extended run time between fill-ups
- Replaceable, patented, 6-finger steel blade with brazed carbide tips for durability and performance
- Tool-less access air filtration for convenient in-field servicing
- Two-stage air filtration system dramatically increases cleaning capability and allows for longer maintenance intervals