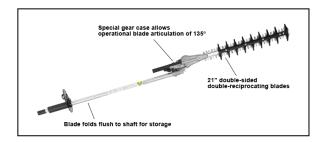

## **Articulating Hedge Trimmer Attachment Features**

- Compatible with PAS-225, PAS-230, PAS-266, PAS-280 and PAS-2620
- Multi-position attachment allows for a variety of hedge trimming applications
- 21" double-sided, double-reciprocating blades
- Blade folds flush to shaft for easy storage
- Special gear case allows operational blade set articulation of 135 degrees in 15 degree increments (range including storage position: 270 degrees)