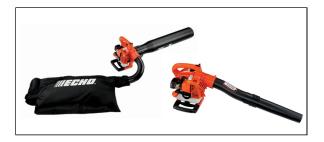

## **ES-250 Features**

- 25.4 cc professional-grade, 2-stroke engine for outstanding performance
- 391 CFM and 165 MPH performance
- All pipes included to convert from shredder to blower
- Exclusive curved blower tube provides rotational control to reduce user fatigue (when set up as a blower)
- Positive locking collar secures blower pipe
- Patented 4-blade shredding mechanism reduces debris by a ratio of 12:1
- 2-bushel collection bag with a rear zipper for convenient emptying