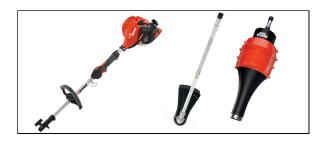

## **PAS-225VPB Features**

- 21.2cc professional-grade, 2-stroke engine for outstanding performance
- Tool-less coupler allows for fast easy changes on multiple attachments
- Blower features 100 MPH air speed and 317 CFM
- Blower has an axial direct-drive for maximum performance
- i-30<sup>TM</sup> starting system allows you to start with 30% less effort
- Trimmer cuts up to a 17" swath
- Trimmer has a Speed-Feed® 400 trimmer head
- Not recommended for Straight Shaft Edger, ProSweep, ProPaddle, or Bed Redefiner attachments