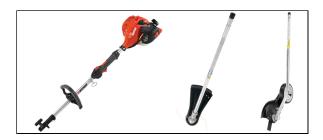

## **PAS-225VP Features**

- Power head features a 21.2cc professional-grade, 2-stroke engine
- Trimmer attachment comes with a Speed-Feed® 400 cutting head
- Tool-less coupler allows for fast easy changes on multiple attachments
- Edger attachment features a clog-resistant, open-faced metal shield
- Trimmer cuts up to a 17" swath
- i-30<sup>TM</sup> starting system allows you to start with 30% less effort
- Single-source powerhead accommodates other PAS attachments
- Not recommended for Straight Shaft Edger, ProSweep, ProPaddle, or Bed Redefiner attachments