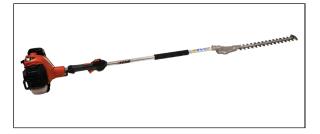

## **Echo Hedge Trimmers SHC-2620S**

Read More

SKU:SHC-2620S

**Price:**\$509.99

Categories: Echo Power Equipment

## **SHC-2620S FEATURES**

- 25.4 cc 2-stroke gas engine
- 4.6:1 ratio provides high blade speed for a clean cut
- Easy start in all conditions
- Lightweight and durable
- Mid-reach shaft for improved maneuverability
- Offset design for space between shaft and cutting surface
- RazorEdge(TM) 3-sided teeth for longer cutting performance
- Rubber front & rear grips for operator comfort
- Tip guard to protect the blade from contact
- Tool-less air filter cover for a 2-stage air filtration system