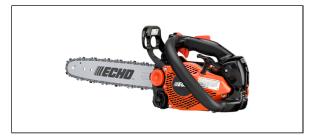

## Echo Top Handle Chainsaw CS2511T-12

Read More

SKU:CS2511T-12

**Price:**\$499.99

Categories: Echo Power Equipment

## CS-2511T-12 Features

- 25 cc professional-grade, 2-stroke engine
- Choke with automatic fast idle for easy starting
- Clutch-driven adjustable oiler oiler only runs when the chain is moving
- Dual-post chain brake for durability
- Fine grid starter cover to prevent debris ingestion
- G-Force Engine Air Pre-Cleaner<sup>TM</sup> for extended filter life
- Side-access chain tensioner for easy chain adjustment
- Textured grip for optimum control
- Bar Length: 12"