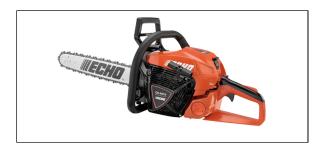

## **CS-4510 FEATURES**

- 18" bar with 20BPX chain
- 3-point spring vibration reduction system provides operator comfort
- Automatic/adjustable bar oiler allows adjustment of oil flow to match cutting conditions
- Choke with automatic fast idle for easy starting
- Dual-post chain brake improves durability
- Momentary stop switch automatically returns to the "on" position
- Purge bulb delivers fresh fuel to the carburetor
- Side-access chain tensioner offers easy chain adjustment
- Spring-assist starter reduces starting effort
- Translucent fuel tank clearly indicates fuel level