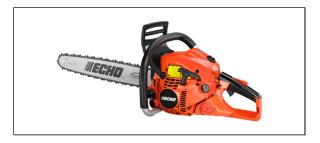

## Echo Rear Handle Chainsaw CS-501P-18

Read More

SKU:CS-501P-18

**Price:**\$549.99

Categories: Echo Power Equipment

## **CS-501P 18 Features**

- 50.2 cc professional-grade, 2-stroke engine
- 18" Bar Length
- Automatic, adjustable clutch-driven oiler reduces oil consumption
- Captive bar nuts no chance of losing fasteners
- Decompression valve for easier starting
- Ergonomic aluminum front handle for improved comfort and maneuverability
- G-Force Engine Air Pre-Cleaner<sup>TM</sup> reduces air filter maintenance
- Professional-grade bar and chain for maximum cutting performance and durability
- Top-mounted, tool-less access, two-piece air filter