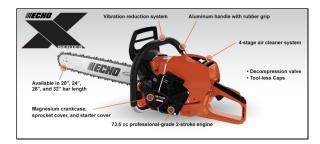

## **CS-7310P 20 FEATURES**

- High-power 73.5 cc 2-stroke commercial-grade engine
- 4-stage air cleaner system results in longer air filter life
- 20" Bar Length
- Decompression valve for easy starting
- Automatic, adjustable clutch-driven bar oiler operates only when the chain is moving to reduce oil consumption
- 19mm captive bar nuts no chance of losing hardware
- 3-point spring vibration reduction system for operator comfort
- Aluminum handle with rubber grip for strength and comfort
- Winter operation plug has 2 positions 1 for winter and 1 for normal conditions to improve engine operation