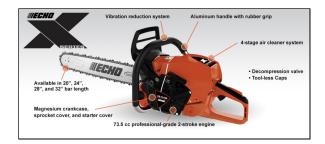

## **CS-7310P 24 FEATURES**

- High-power 73.5 cc 2-stroke commercial-grade engine
- 4-stage air cleaner system results in longer air filter life
- 24" Bar Length
- Decompression valve for easy starting
- Automatic, adjustable clutch-driven bar oiler operates only when the chain is moving to reduce oil consumption
- 19mm captive bar nuts no chance of losing hardware
- 3-point spring vibration reduction system for operator comfort
- Aluminum handle with rubber grip for strength and comfort
- Winter operation plug has 2 positions 1 for winter and 1 for normal conditions to improve engine operation