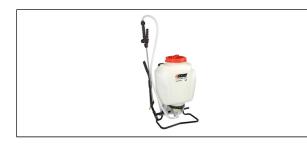

## Echo Backpack Sprayer MS-41BPD

Read More

SKU:MS-41BPD

**Price:**\$89.99

Categories: Echo Power Equipment

## **MS-41BPD** Features

- 28" stainless steel wand with brass nozzle for extended reach
- 3-stage filtration
- Combines higher pressure of a piston pump with an extended life span of a diaphragm pump
- Double-thick shoulder straps adds additional comfort
- Dual-displacement combination piston and diaphragm pump
- Large 6" ID cap opening largest in the market
- Parts available for easy repairs
- Use with liquids and many wettable powders
- Viton formulation increases durability