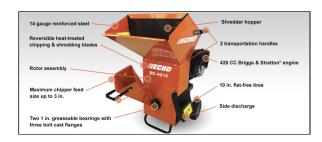

## **SC-4213 FEATURES**

- Briggs and Stratton 420 cc engine
- Maximum chipper feed size of up to 3"
- 14-gauge steel construction built to last with welded construction, instead of bolts holding it together like the competition
- Shredder hopper is 9.6" x 22" has a maximum shredder capacity of up to 34"
- Heavy-duty 7-gauge steel screens are available in four different sizes to fit a wide range of applications
- 10" Flat-free, foam-filled maintenance free tires