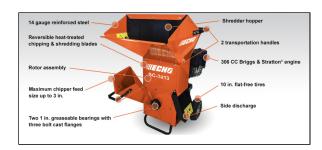

## **SC-2013 FEATURES**

- 10" Flat-free, foam-filled maintenance free tires
- 2 handle locations for easy transportation and control over rough terrain
- Briggs and Stratton 208 cc engine
- 14-gauge steel construction built to last with welded construction, instead of bolts holding it together like the competition
- Heavy-duty 7-gauge steel screens are available in four different sizes to fit a wide range of applications
- Reversible, heat-treated chipping and shredding blades
- Shredder hopper is 9.6" x 22" with a maximum shredder capacity of up to 3/4"