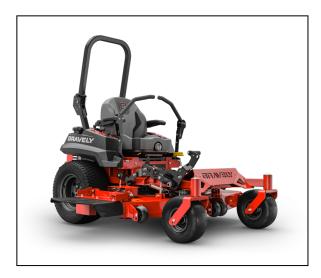

# **Gravely Pro-Turn® 152 Kohler® Zero-Turn Mower**

Put your best foot forward with the power and performance of the PRO-TURN 100.

Every inch is of value on the PRO-TURN 100. Packed with Gravely brand's time-tested features, this hard-working mower stands up to your toughest jobs.