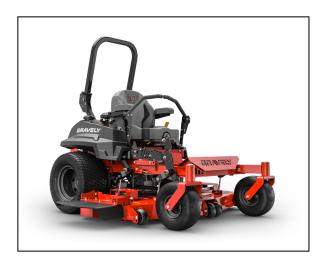

## Gravely Pro-Turn 260 Kawasaki® Zero-Turn Mower 992298

Read More

SKU:992298

**Price:**\$12799

Categories: Gravely

## Gravely Pro-Turn® 200 60" Kawasaki

Tackle demanding jobs day after day with the durable performance of the PRO-TURN 200. Smart design and durability are packed into the PRO-TURN 200. Nimble and comfortable, the 200 delivers performance season after season with a full-suspension seat system and a 7-gauge X-Factor deck.