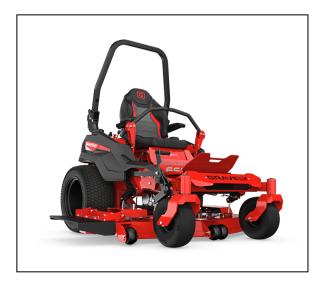

# **Gravely Pro-Turn 652 Zero Turn Mower**

SURPASSING EXPECTATIONS WAS A GIVEN. OUR GOAL WAS TO REDEFINE THEM.

Introducing the new Pro-Turn 600, the latest and greatest addition to our new generation of zero turn lawnmowers. We've pulled out all the stops to build a commercial machine focused on operator comfort without sacrificing its superior performance, and we wrapped it all up in a sleek new design. You'll cut more acreage faster yet feel less fatigued when you trailer-up for the night. Once you hop on board this new standard for commercial mowers, you'll never look back.

#### **X-Factor® III Deck**

A new deck has been completely redesigned for better grass dispersion. Its new look is constructed from sevengauge steel to deliver years of solid performance.

## Large Diameter Tires

Both the front and rear provide a smoother ride and more traction in varying conditions.