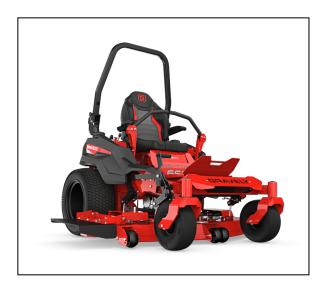

# **Gravely Pro-Turn 660 Zero Turn Mower**

SURPASSING EXPECTATIONS WAS A GIVEN. OUR GOAL WAS TO REDEFINE THEM.

Introducing the new Pro-Turn 600, the latest and greatest addition to our new generation of zero turn lawnmowers. We've pulled out all the stops to build a commercial machine focused on operator comfort without sacrificing its superior performance, and we wrapped it all up in a sleek new design. You'll cut more acreage faster yet feel less fatigued when you trailer-up for the night. Once you hop on board this new standard for commercial mowers, you'll never look back.

#### X-Factor® III Deck

A new deck has been completely redesigned for better grass dispersion. Its new look is constructed from seven-gauge steel to deliver years of solid performance.