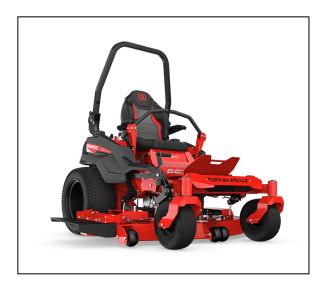

# **Gravely Pro-Turn 672 Zero Turn Mower**

SURPASSING EXPECTATIONS WAS A GIVEN. OUR GOAL WAS TO REDEFINE THEM.

Introducing the new Pro-Turn 600, the latest and greatest addition to our new generation of zero-turn lawnmowers. We've pulled out all the stops to build a commercial machine focused on operator comfort without sacrificing its superior performance, and we wrapped it all up in a sleek new design. You'll cut more acreage faster yet feel less fatigued when you trailer-up for the night. Once you hop on board this new standard for commercial mowers, you'll never look back.

#### **Suspension System**

Makes you feel like you're part of the machine, giving you more control and comfort by removing bumps and jolts, even while mowing at higher speeds. That means less fatigue by the end of the day. It's also specially designed to self-adjust for less maintenance.

#### X-Factor® III Deck

A new deck has been completely redesigned for better grass dispersion. Its new look is constructed from seven-gauge steel to deliver years of solid performance.

#### **Large Diameter Tires**

On both, the front and rear provide a smoother ride and more traction in varying conditions.