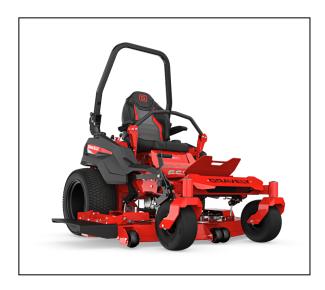

# **Gravely Pro-Turn 672 EFI Zero Turn Mower**

SURPASSING EXPECTATIONS WAS A GIVEN. OUR GOAL WAS TO REDEFINE THEM.

Introducing the new Pro-Turn 600, the latest and greatest addition to our new generation of zero-turn lawnmowers. We've pulled out all the stops to build a commercial machine focused on operator comfort without sacrificing its superior performance, and we wrapped it all up in a sleek new design. You'll cut more acreage faster yet feel less fatigued when you trailer up for the night. Once you hop on board this new standard for commercial mowers, you'll never look back.

#### X-Factor® III Deck

A new deck has been completely redesigned for better grass dispersion. Its new look is constructed from seven-gauge steel to deliver years of solid performance.