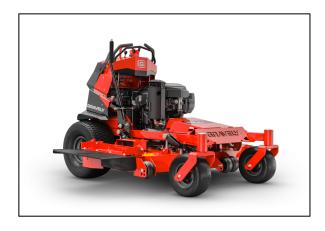

# **Gravely Pro-Stance 32 FL Stand On Mower**

Take on hills with confidence on the redesigned PRO-STANCE®. With redistributed weight and a lowered center of gravity, the PRO-STANCE offers versatility with a range of deck sizes. The redesigned PRO-STANCE will ensure you maximize your investment.