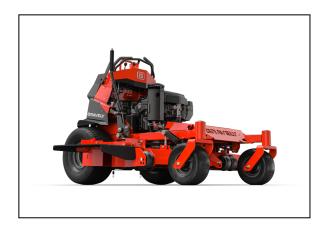

# Gravely Pro-Stance 60 Kawasaki EFI Stand On Mower 994165

Read More

**SKU:**994165

**Price:**\$11199

**Categories:**Gravely

# Gravely Pro-Stance 60 Kawasaki EFI Stand On Mower

Take on hills with confidence on the redesigned PRO-STANCE®. With redistributed weight and a lowered center of gravity, the PRO-STANCE offers versatility with a range of deck sizes. The redesigned PRO-STANCE will ensure you maximize your investment.