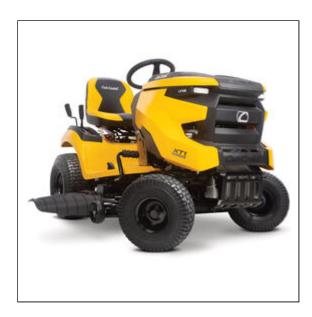

## **Cub Cadet XT1 LT46 Riding Lawn Mower**

- The Cub Cadet XT1 LT46 is powered by a 23 hp KOHLER 7000 Series twin cylinder engine
- 46-inch stamped, 12-gauge, twin-blade deck with 12 cutting positions
- The optimized steering system for responsive handling gives a 16-inch turn radius a zero-turn feel
- 3-year/no hour limit warranty (includes powertrain) and 5-year chassis and front axle unlimited hours
- Ideal for mowing up to 1.5 acres of mostly flat terrain and a few obstacles