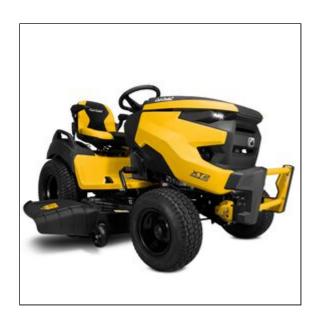

## **Cub Cadet XT2 GX54 D Riding Lawn Mower**

Read More

SKU:14AQA6TMA10

**Price:**\$4799

Categories: Cub Cadet

## Cub Cadet XT2 GX54 D Riding Lawn Mower

- A strong 25 HP Kohler® engine delivers reliable power to tackle your yard
- 54-in. heavy-duty fabricated AeroForce<sup>TM</sup> deck with FastAttach cutting system that has been tested and proven to deliver a best-in-class cut, meaning fewer clumps and stragglers, finer clippings, and increased evenness
- Rear diff-lock ensures your wheels will spin at the same speed, making it easier to navigate difficult terrain