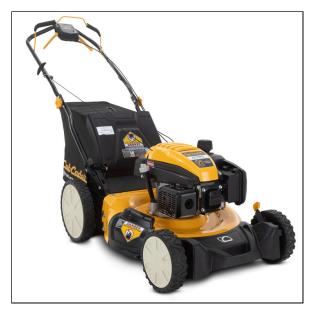

## **Cub Cadet SC500 Self Propelled Mower**

- 163cc commercial-grade Cub Cadet engine provides high-performance power, easier starting, extended use and reduced noise.\*
- Rear-wheel drive with dual lever control allows you to easily navigate uneven terrain with either hand
- 11-in. high rear wheels allow for easy mobility over tough terrain
- Durable 21-in. steel deck with deck wash and exceptional 3-in-1 bagging, side discharge and mulching capabilities
- 163cc
- Dual-Lever