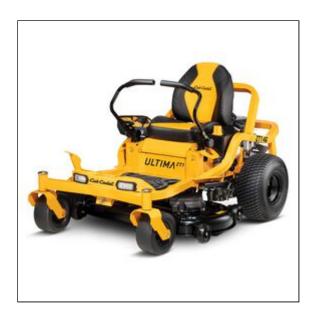

## Cub Cadet ZT1 46 Zero-Turn Mower

- A 22 HP/725cc Kohler 7000 series V-twin OHV engine delivers high-performance power and exceptionally smooth, quiet operation
- Dual hydrostatic transmissions allow for quick and effortless 7 MPH forward (3.5 MPH reverse) ground speeds that leaves your lawn with a professional-quality finish
- 46-in. AeroForce fabricated deck that delivers a signature cut with fewer clumps and stragglers, finer clippings and increased evenness
- A continuous square 2 in. x 2 in. tubular steel frame with fully e-coat lower frame and triple guard corrosion defense system, a multi-step process that electronically applies automotive-grade corrosion resistance with meticulous care to protect against wear and tear