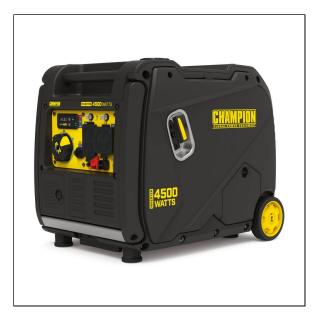

# Champion 4500-Watt Inverter - 200989

Champion's 4500-watt inverter generator's advanced technology and design will improve the way you power your life. Our feature-packed power solution includes Quiet Technology, Extended Run Time, Economy Mode and Clean Power, plus you can easily increase your power with the optional Parallel Kit.

# **Quiet Technology and Extended Run Time**

61 dBA is great for RVs, tailgating, or camping with 4500 starting watts and 3500 running watts and up to 14 hours run time on only 2.25 gallons of gasoline

## Intelligauge with Power Meter

Monitor voltage, frequency and operating hours with ease, plus the EZ Start Dial simplifies startup while Economy Mode monitors power consumption in real time

#### **Clean Power for Sensitive Electronics**

RV Ready with a 120V 30A RV, plus two 120V 20A household outlets with clean power (less than 3% THD) and two convenient USB ports