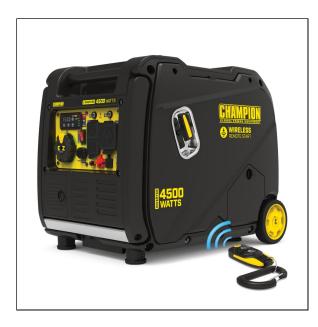

# Champion 4500-Watt Wireless Start Inverter - 200990

Our 4500-watt inverter generator with remote key fob allows you to start and stop your generator from up to 80 feet away. Our feature-packed power solution includes Quiet Technology, Extended Run Time, Economy Mode and Clean Power, plus you can easily increase your power with the optional Parallel Kit.

#### **Wireless Remote Start**

Start and stop with ease from up to 80 feet away with the included wireless remote key fob – push-button power and convenience like never before