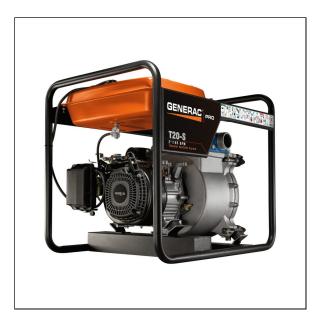

## 2" Trash Pump with G Force

Designed for the toughest and dirtiest jobs, the T20-S features a powerful 211cc Generac G-Force engine that pumps up to 185 gallons per minute and passes solids up to 1" in size. Its large fuel tank with an integrated fuel gauge keeps this pump running for over 5 hours before refueling.

## **Features:**

- **Durable 1" frame** to withstand the harsh environment
- Powerful Generac G-Force 211cc engine with low-oil shutdown
- Large 3-gallon fuel tank with incorporated fuel gauge delivers approximately **5 hours runtime**
- Onboard instructions with icons of key touch points make this pump easy to use
- Color-coded suction and discharge ports to ensure the correct hose connections (Blue = Discharge; Green = Suction)
- Easily pumps up to 185 gallons per minute
- Silicon carbide mechanical seal for long life