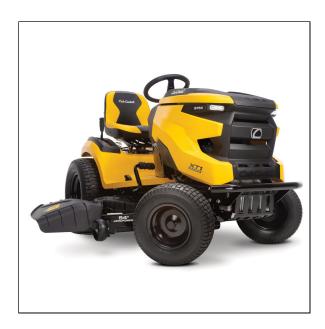

## **Cub Cadet XT1 ST54 Riding Lawn Mower**

- The Cub Cadet XT1 ST54 FAB is powered by a 24 hp KOHLER 7000 Series twin cylinder engine.
- 54-inch fabricated, 11-gauge, triple-blade deck with AeroForce(TM) deck design that optimizes airflow and maximizes suction to reduce clumping during discharge and improves bagging performance while delivering the pristine Cub Cadet Signature Cut<sup>TM</sup>.
- Optimized steering system for responsive handling gives a 16-inch turn radius a zero-turn feel.
- Ideal for mowing up 2-4 acres of mostly flat terrain and a few obstacles.