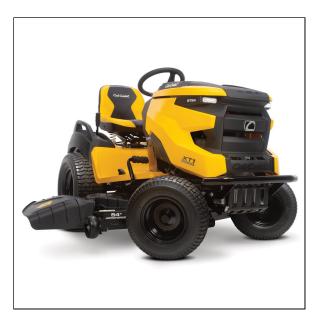

## Cub Cadet XT1 GT54 FAB Riding Lawn Mower

Read More

SKU:XT1 GT54 FAB

**Price:**\$3999

Categories:Cub Cadet

## Cub Cadet XT1 GT54 FAB Riding Lawn Mower

- The Cub Cadet XT1 GT54 FAB is powered by a 25 hp KOHLER 7000 Series twin-cylinder engine.
- 54-inch fabricated, 11-gauge, triple-blade deck with AeroForce(TM) deck design that optimizes airflow and maximizes suction to reduce clumping during discharge and improves bagging performance while delivering the pristine Cub Cadet Signature Cut<sup>TM</sup>.
- An optimized steering system for responsive handling gives a 16-inch turn radius a zero-turn feel.