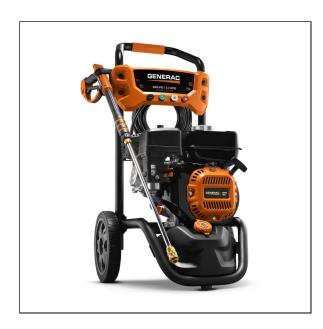

## Generac 2900 PSI Pressure Washer-G0079541

Read More

SKU:G0079541

**Price:**\$339

Categories: Generac

## Generac 2900 PSI Pressure Washer- G0079541

Generac's 2900 PSI power washer gives you cleaning power, reliability and –above all – ease of use in an affordable, compact unit you can use to clean everything from patio furniture to driveways and decks. The user-friendly design makes it easy to assemble, connect hoses, move almost effortlessly regardless of terrain, and clean longer and more comfortably.

## Features:

- POWERFUL 196CC GENERAC OHV ENGINE Delivers maximum cleaning performance and reliability.
- AXIAL CAM PUMP WITH EASY-ACCESS HOSE CONNECTIONS Easily make hose connections without having to kneel on the ground.
- **NEVER-FLAT TIRES** Take your pressure washer anywhere around your home, regardless of the terrain.
- **CONVENIENT DETERGENT TANK** Convenient on-board ½ gallon detergent tank for hassle-free cleaning.