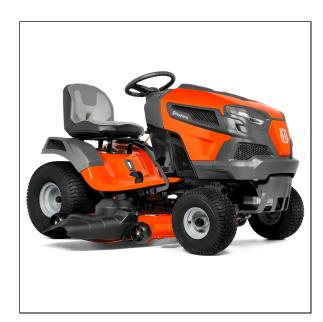

## Husqvarna TS 148XK Ride On Mower

Read More

SKU:TS 148XK

**Price:**\$2999

Categories: Husqvarna

## Husqvarna TS 148XK Ride On Mower

Feel the difference of a premium Husqvarna mower. Husqvarna's 200 Series riding lawn mowers are designed to maximize your comfort as an operator while delivering robust levels of mowing performance. From the top-of-the-line seat and dual pedals to the rugged ClearCut<sup>TM</sup> cutting deck, each model in the 200 Series is guaranteed to upgrade your weekend mowing experience. Plus, as an X-line model, this mower comes with a soft-touch steering wheel, brush guard, premium gauges, and LED headlights.