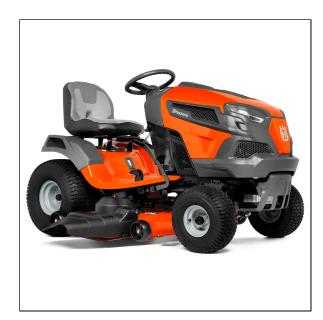

## Husqvarna TS 146XK Ride On Mower

Husqvarna's 100 Series riding lawn mowers are designed from the turf up to deliver cutting-edge levels of performance, durability and operator comfort. From the top-of-the-line seat and ergonomic steering wheel to the reinforced cutting deck, each model in the 100 Series is built to look great and operate even better. Plus, as an X-line model, this mower comes with a more powerful engine, soft-touch steering wheel, larger rear tires and LED headlights.