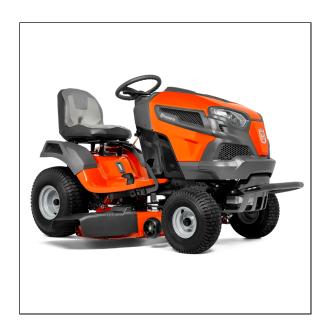

## Husqvarna TS 142K Ride On Mower

Husqvarna's 100 Series riding lawn mowers are designed from the turf up to deliver cutting-edge levels of performance, durability and operator comfort. From the top-of-the-line seat and ergonomic steering wheel to the reinforced cutting deck, each model in the 100 Series is built to look great and operate even better. Plus, as an X-line model, this mower comes with a more powerful engine, soft-touch steering wheel, larger rear tires and LED headlights.