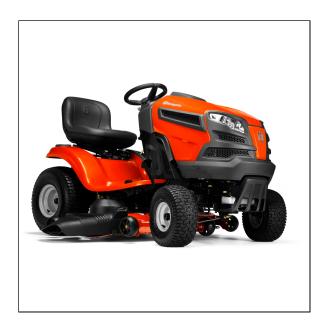

## Husqvarna YTH22V46 Ride On Mower

Husqvarna's yard tractors offer premium performance with quality results. Their compact size makes them easy to maneuver and requires less space for storage. Features such as fender-mounted cutting height adjustment, adjustable seat, and an ergonomic steering wheel make these tractors simple and comfortable to operate. All tractors feature hydrostatic transmissions for smooth, variable forward and reverse speed. Air Induction mowing technology improves airflow within the deck, ensuring a clean, consistent cut every time. For added versatility, all models can be equipped with a range of towable accessories and mulch kit for effective lawn fertilization.