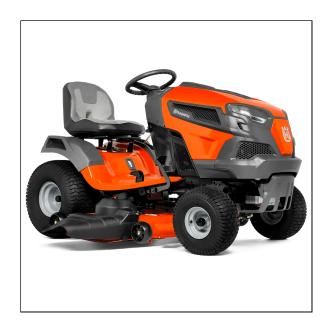

## Husqvarna TS 148X Ride On Mower

Husqvarna's 100 Series riding lawn mowers are designed from the turf up to deliver cutting-edge levels of performance, durability, and operator comfort. From the top-of-the-line seat and ergonomic steering wheel to the reinforced cutting deck, each model in the 100 Series is built to look great and operate even better. Plus, as an X-line model, this mower comes with a more powerful engine, soft-touch steering wheel, larger rear tires, and LED headlights.