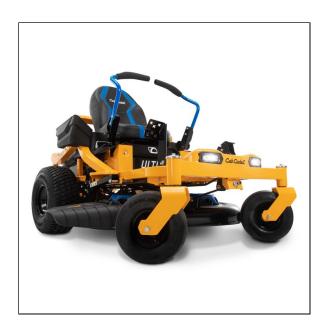

## **Cub Cadet ZT1 50 Zero-Turn Mower**

Read More

SKU:17RIEACL010

**Price:**\$3799

Categories: Cub Cadet

## **Cub Cadet ZT1 50 Zero-Turn Mower**

- A premium 23 HP/726cc Kawasaki FR691V twin-cylinder OHV engine, commercial-grade power that meets your yard's toughest demands
- Dual hydrostatic transmissions allow for quick and effortless 7 MPH forward (3.5 MPH reverse) ground speeds that leave your lawn with a professional-quality finish
- 50-in. AeroForce fabricated deck that delivers a signature cut with fewer clumps and stragglers, finer clippings, and increased evenness