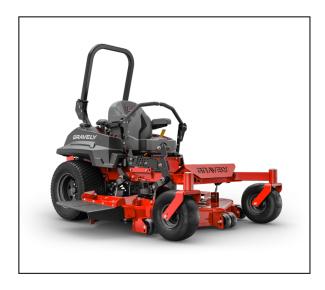

## Gravely Pro-Turn® Mach One 60" Kawasaki® Zero-Turn Mower 992515

Read More

SKU:992515

**Price:**\$15199

Categories: Gravely

# Gravely Pro-Turn® Mach One 60" Kawasaki® Zero-Turn Mower

Overgrown properties, stalky grasses, and wet conditions are no match for the MACH ONE. The tunnel deck directs clippings away from the blades, keeping them from getting bogged down.