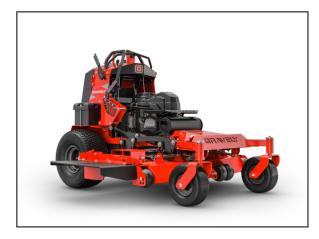

# **Gravely Z-Stance 52'' Stand On Mower**

Ride with pride and deliver that perfect commercial-quality cut. This is a powerful commercial stand-on mower that's easy to maneuver and a breeze to maintain. Its three deck sizes make quick work of a corporate campus or a gated backyard. Best of all, because its a Gravely, you know you can count on its durability.