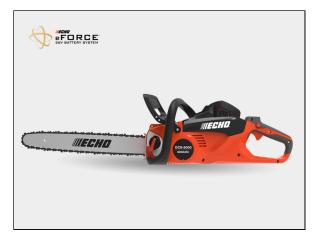

## Echo DCS-5000 56V 18" Rear Handle Chainsaw with 5.0AH Battery and Charger

Read More

SKU:DCS5000-18C2

**Price:**\$299.99

Categories: Echo Power Equipment

## DCS-5000 56V 18" Rear Handle Chainsaw with 5.0AH Battery and Charger

Convenient, packed with features, and most importantly, packed with power. Capable of 200 cuts on a single charge, the DCS-5000 harnesses the professional-grade power of the ECHO eFORCE<sup>TM</sup> 56V battery system for smooth, easy cuts and all-day performance

- 18 in. bar and chain for larger cuts
- Flip-lever oil cap for easy removal
- Brushless motor